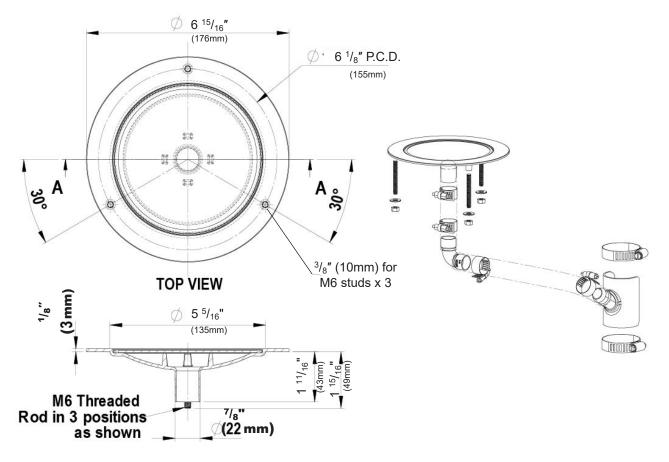

e sink as a standalone system. The Design Range font is available in all seven finish options to match with the HydroTap Arc and Cube taps.



## Design Range Font / Drip Tray - Order Codes

| Drip Tray, Design Range Font in Chrome         | 01034269 |
|------------------------------------------------|----------|
| Drip Tray, Design Range Font in Brushed Chrome | 01034270 |
| Drip Tray, Design Range Font in Matte Black    | 01034271 |
| Drip Tray, Design Range Font in Brushed Gold   | 01034273 |

| Drip Tray, Design Range Font in Nickel         | 01034274 |
|------------------------------------------------|----------|
| Drip Tray, Design Range Font in Brushed Nickel | 01034275 |
| Drip Tray, Design Range Font in Gunmetal       | 01041881 |

## Design Range Font / Drip Tray - Spec Details