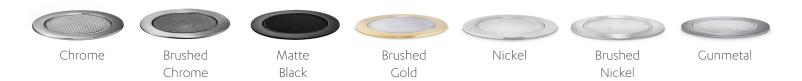

## Design Range Font/Drip Tray

Product Spec Sheet

The HydroTap Design Range Font / Drip Tray is an optional accessory that should be specified with the HydroTap Arc and Cube taps when the tap is being installed away from the sink as a standalone system. The Design Range font is available in all seven finish options to match with the HydroTap Arc and Cube taps.

## Design Range Font / Drip Tray - Order Codes

| Drip Tray, Design Range Font in Chrome         | 01034269 |
|------------------------------------------------|----------|
| Drip Tray, Design Range Font in Brushed Chrome | 01034270 |
| Drip Tray, Design Range Font in Matte Black    | 01034271 |
| Drip Tray, Design Range Font in Brushed Gold   | 01034273 |

| Drip Tray, Design Range Font in Nickel         | 01034274 |
|------------------------------------------------|----------|
| Drip Tray, Design Range Font in Brushed Nickel | 01034275 |
| Drip Tray, Design Range Font in Gunmetal       | 01041881 |